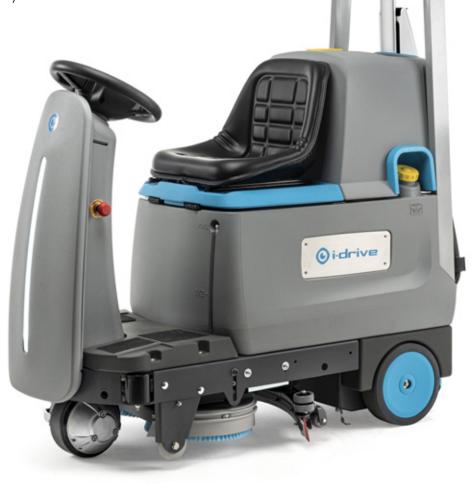

#### Safer

The i-drive is equipped with a ramp and adjustable footrest for better ergonomics. The front & rear safety lights and the base-mounted lights illuminate the floor, so you can even clean in dark spaces. Smart design ensures clear front view while driving. The squeegee and brushes retract during backup and driving automatically.

#### Easy operation

No PhD required to operate the i-drive, we have done all the programming for you. The selfexplanatory icons and clear control panel make this one easy ride.