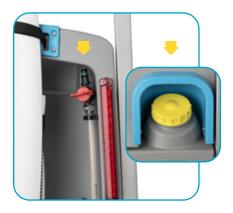

#### Ramp

The ramp can be rapidly assembled for the safe and ergonomic loading and unloading of the imop Lite.