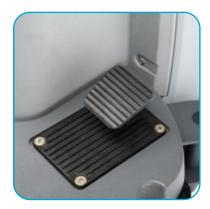

#### In reverse

The squeegee and brushes retract automatically during backup and driving.

Adjustable pedal The pedal is easily positioned to meet the driver's exact requirements.