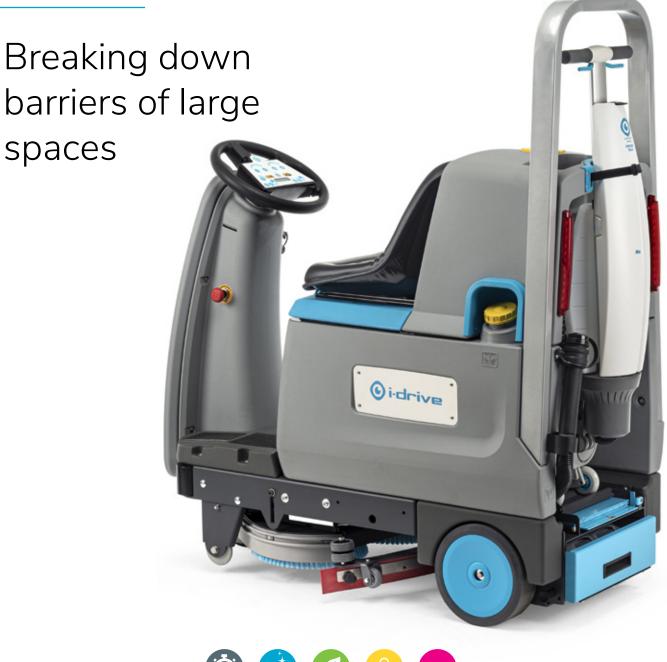

## i-drive

The key feature of the i-drive is its smart design to carry an imop Lite on its back, allowing the operator to exit the vehicle and clean more detailed areas. With two sets of batteries this smooth drive is ready to serve you 24/7. The turning radius of just 1.6m makes the device extremely flexible, offering excellent manoeuvrability.

#### Cleaner

The i-drive can carry an imop Lite on its back, allowing the cleaner to hop on and hop off easily for a more detailed cleaning job. In short, the i-drive cleans your big spaces, while the imop Lite allows you to efficiently clean smaller spaces.