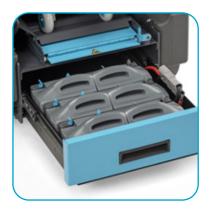

#### **Batteries sliding tray**

. idrive

The battery rack has space for six i-power 14 batteries which gives you a run-time of 80 minutes. To change the batteries simply pull out the rack and slide out the batteries. By changing and charging batteries, 24/7 driving is possible.