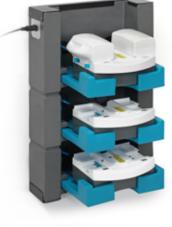

#### **Batteries sliding tray**

. idrive

The battery rack has space for six i-power 14 batteries which gives you a run-time of 80 minutes. To change the batteries simply pull out the rack and slide out the batteries. By changing and charging batteries, 24/7 driving is possible.

#### Only sold as one package

- i-drive + imop Lite
- i-power 14 (3 sets)
- i-charge 9 (3 pieces)
- i-stack 3

i-charge 9 (3 pieces)

i-stack 3