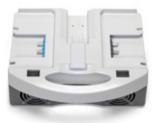

## i-drive

The key feature of the i-drive is its smart design to carry an imop Lite on its back, allowing the operator to exit the vehicle and clean more detailed areas. With two sets of batteries this smooth drive is ready to serve you 24/7. The turning radius of just 1.6m makes the device extremely flexible, offering excellent manoeuvrability.

#### Cleaner

The i-drive can carry an imop Lite on its back, allowing the cleaner to hop on and hop off easily for a more detailed cleaning job. In short, the i-drive cleans your big spaces, while the imop Lite allows you to efficiently clean smaller spaces.

#### ...and better for everyone

This machine covers the cleaning needs of supermarkets, stadiums, or any building with mixed smaller and larger spaces. Nice bonus: the cleaner has time to rest while driving! Enjoy the manoeuvrability and practical features of this smart duo.