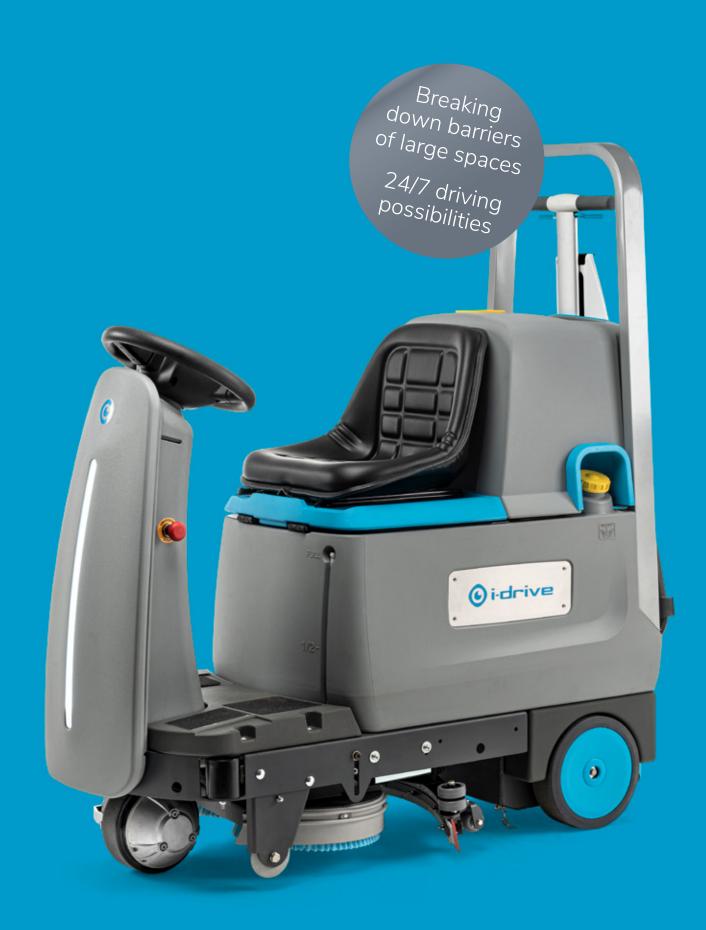

## i-drive

The key feature of the i-drive is its smart design to carry an imop Lite on its back, allowing the operator to exit the vehicle and clean more detailed areas. With two sets of batteries this smooth drive is ready to serve you 24/7. The turning radius of just 1.6m makes the device extremely flexible, offering excellent manoeuvrability.

#### Faster

Clean large, medium, and small areas within no time. Because of its small turning radius, the i-drive can turn in narrow aisles. You can also fill, refill and empty the imop Lite easily. Get fresh water from the i-drive, or empty the recovery tank into the i-drive by hose in a pinch.

#### Cleaner

The i-drive can carry an imop Lite on its back, allowing the cleaner to hop on and hop off easily for a more detailed cleaning job. In short, the i-drive cleans your big spaces, while the imop Lite allows you to efficiently clean smaller spaces.