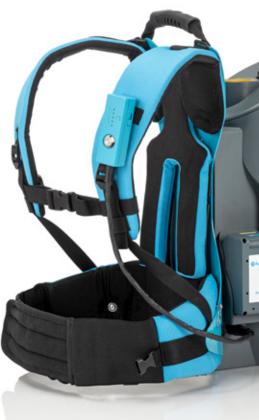

#### Gentle for any body

The subtle weight of 5.28kg
(including batteries) and
ergonomic design makes the
i-move 2.B easy to work with.
The brand new i-power 8.7
batteries are smaller and lighter
than our other batteries.
This makes the device also
suitable for smaller framed
people. The air exits out of the
device sideways, so the air won't
blow on the cleaner.

#### Flexibility is key

The waistband can easily be adjusted and the power remote comes with a convenient clip. Attach it to your backpack straps, waistband or pocket. Need to reach something? The hose can extend to 1m and the handle can extend from 80cm to 115cm.

#### Safer

The lightweight and ergonomic i-move 2.5B allows you to move with maximum mobility and efficiency. As you wear the device on your back the weight is evenly distributed across your body. This makes it also suitable for people with a smaller build. Thanks to the cordless design there's no risk of tripping over wires.