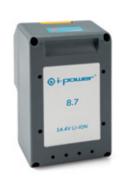

#### Keep me in charge

The small-sized batteries can last up to 50 minutes. The battery indicator conveniently shows you how much power there's left.

Make sure to recharge them in time so you can keep enjoying the effortless ease of i-move 2.5B.

#### Gentle for any body

The subtle weight of 5.28kg
(including batteries) and
ergonomic design makes the
i-move 2.B easy to work with.
The brand new i-power 8.7
batteries are smaller and lighter
than our other batteries.
This makes the device also
suitable for smaller framed
people. The air exits out of the
device sideways, so the air won't
blow on the cleaner.