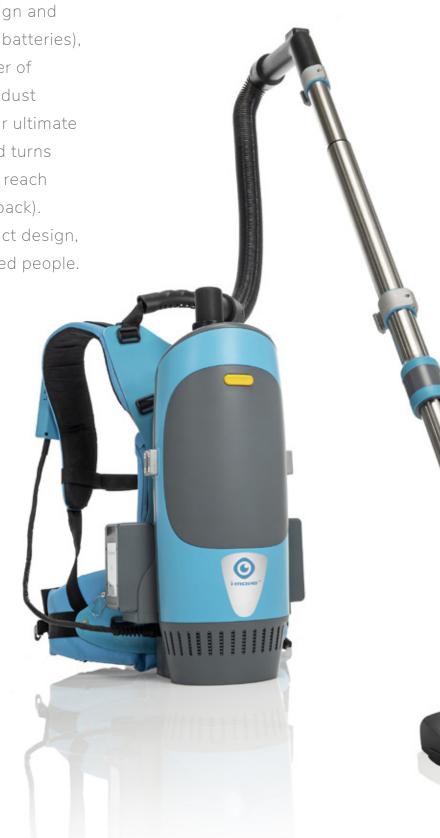

## Small but fierce Compact power

Meet i-move 2.5B, the little brother of i-move 4B. Despite its small design and weight of only 5.28kg (including batteries), the i-move 2.5B has ample power of 250 watts and a quite generous dust bag capacity of 2.5 litres. It's your ultimate little helper in smaller spaces and turns hard to reach places into easy to reach places without a sweat (or sore back). Thanks to the weight and compact design, it's also suitable for smaller framed people.

#### Flexibility is key

The waistband can easily be adjusted and the power remote comes with a convenient clip. Attach it to your backpack straps, waistband or pocket. Need to reach something? The hose can extend to 1m and the handle can extend from 80cm to 115cm.