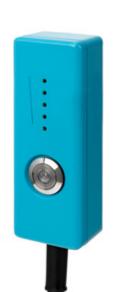

- → Batteries with power indicators
- → Light weight of 5.28kg
- → 360° swivel hose keeps things untangled
- → Extendable hose and handle
- → Easy click & open system
- → 2 filters for extra clean spaces (mainfilter is Class H11)
- → Optional cartridge with soothing i-scent
- → Nozzle can be used on soft and hard floors
- → Remote control power switch

#### Keep me in charge

The small-sized batteries can last up to 50 minutes. The battery indicator conveniently shows you how much power there's left.

Make sure to recharge them in time so you can keep enjoying the effortless ease of i-move 2.5B.

#### Flexibility is key

The waistband can easily be adjusted and the power remote comes with a convenient clip. Attach it to your backpack straps, waistband or pocket. Need to reach something? The hose can extend to 1m and the handle can extend from 80cm to 115cm.