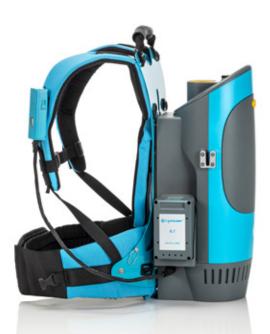

#### Gentle for any body

The subtle weight of 5.28kg
(including batteries) and
ergonomic design makes the
i-move 2.B easy to work with.
The brand new i-power 8.7
batteries are smaller and lighter
than our other batteries.
This makes the device also
suitable for smaller framed
people. The air exits out of the
device sideways, so the air won't
blow on the cleaner.

#### Flexibility is key

The waistband can easily be adjusted and the power remote comes with a convenient clip. Attach it to your backpack straps, waistband or pocket. Need to reach something? The hose can extend to 1m and the handle can extend from 80cm to 115cm.

#### Safer

The lightweight and ergonomic i-move 2.5B allows you to move with maximum mobility and efficiency. As you wear the device on your back the weight is evenly distributed across your body. This makes it also suitable for people with a smaller build. Thanks to the cordless design there's no risk of tripping over wires.