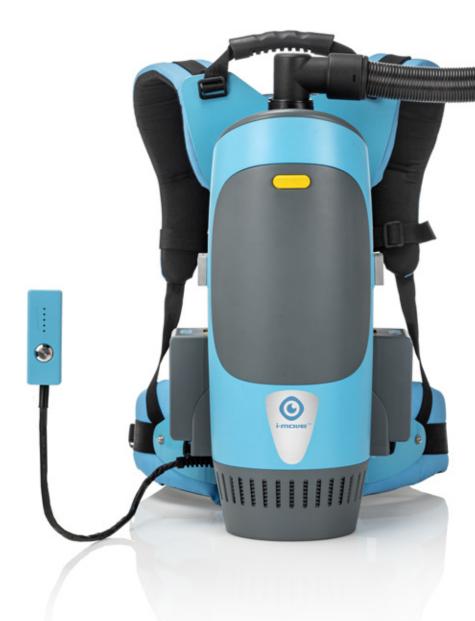

#### Keep me in charge

The small-sized batteries can last up to 50 minutes. The battery indicator conveniently shows you how much power there's left.

Make sure to recharge them in time so you can keep enjoying the effortless ease of i-move 2.5B.