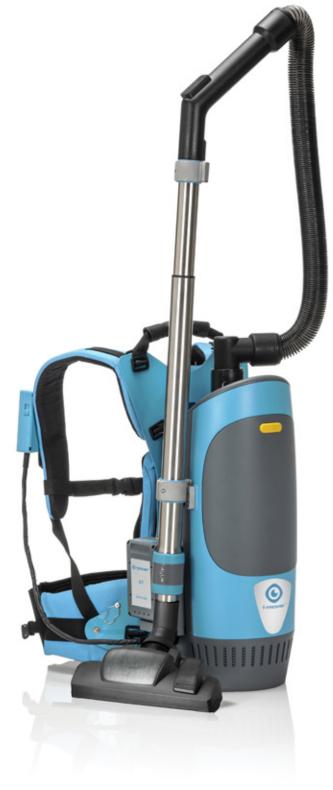

## Small but fierce Compact power

Meet i-move 2.5B, the little brother of i-move 4B. Despite its small design and weight of only 5.28kg (including batteries), the i-move 2.5B has ample power of 250 watts and a quite generous dust bag capacity of 2.5 litres. It's your ultimate little helper in smaller spaces and turns hard to reach places into easy to reach places without a sweat (or sore back). Thanks to the weight and compact design, it's also suitable for smaller framed people.

- → Batteries with power indicators
- → Light weight of 5.28kg
- → 360° swivel hose keeps things untangled
- → Extendable hose and handle
- → Easy click & open system
- → 2 filters for extra clean spaces (mainfilter is Class H11)
- → Optional cartridge with soothing i-scent
- → Nozzle can be used on soft and hard floors
- → Remote control power switch