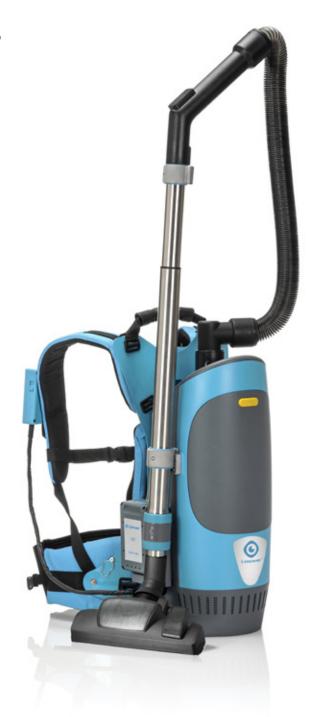

## Small but fierce Compact power

Meet i-move 2.5B, the little brother of i-move 4B. Despite its small design and weight of only 5.28kg (including batteries), the i-move 2.5B has ample power of 250 watts and a quite generous dust bag capacity of 2.5 litres. It's your ultimate little helper in smaller spaces and turns hard to reach places into easy to reach places without a sweat (or sore back). Thanks to the weight and compact design, it's also suitable for smaller framed people.

# Put me on your back

With i-move 2.5B there's no need to put your back into it. Just wear it on your back, turn the power on, and start vacuuming. It's that easy. Thanks to the smart design you can change the dust bag without any hassle. With two easy clicks you open the dust bag compartment to switch bags. You don't even have to remove the hose.

- → Batteries with power indicators
- → Light weight of 5.28kg
- → 360° swivel hose keeps things untangled
- → Extendable hose and handle
- → Easy click & open system
- → 2 filters for extra clean spaces (mainfilter is Class H11)
- → Optional cartridge with soothing i-scent
- → Nozzle can be used on soft and hard floors
- → Remote control power switch

#### Flexibility is key

The waistband can easily be adjusted and the power remote comes with a convenient clip. Attach it to your backpack straps, waistband or pocket. Need to reach something? The hose can extend to 1m and the handle can extend from 80cm to 115cm.