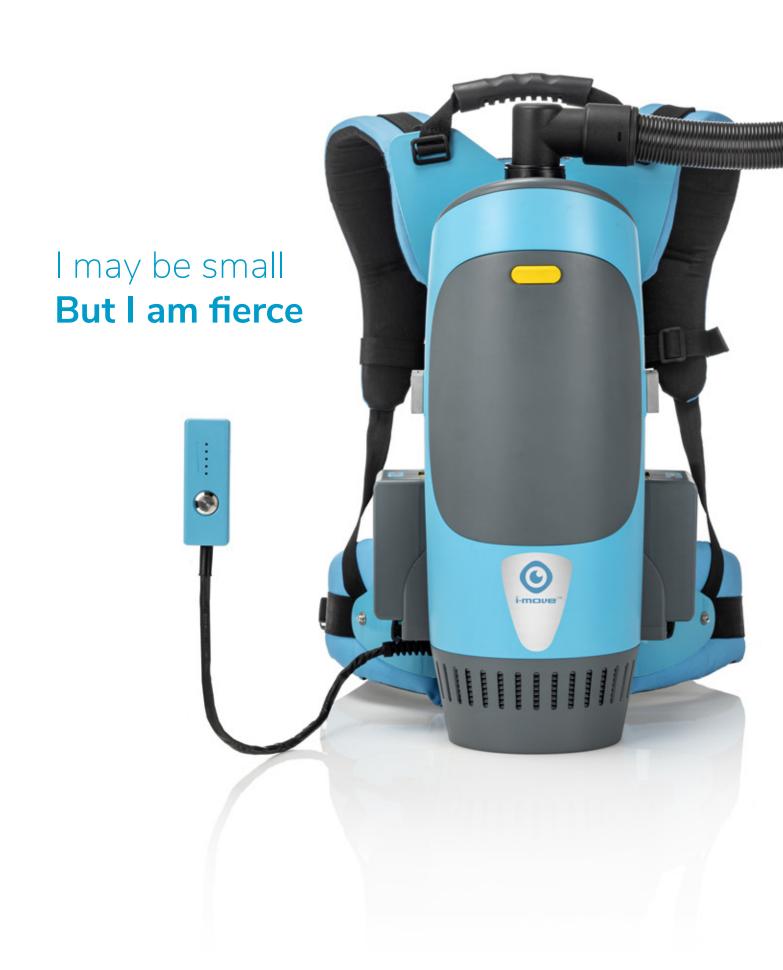

## Small but fierce Compact power

Meet i-move 2.5B, the little brother of i-move 4B. Despite its small design and weight of only 5.28kg (including batteries), the i-move 2.5B has ample power of 250 watts and a quite generous dust bag capacity of 2.5 litres. It's your ultimate little helper in smaller spaces and turns hard to reach places into easy to reach places without a sweat (or sore back). Thanks to the weight and compact design, it's also suitable for smaller framed people.

# Put me on your back

With i-move 2.5B there's no need to put your back into it. Just wear it on your back, turn the power on, and start vacuuming. It's that easy. Thanks to the smart design you can change the dust bag without any hassle. With two easy clicks you open the dust bag compartment to switch bags. You don't even have to remove the hose.

- → Batteries with power indicators
- → Light weight of 5.28kg
- → 360° swivel hose keeps things untangled
- → Extendable hose and handle
- → Easy click & open system
- → 2 filters for extra clean spaces (mainfilter is Class H11)
- → Optional cartridge with soothing i-scent
- → Nozzle can be used on soft and hard floors
- → Remote control power switch

#### Keep me in charge

The small-sized batteries can last up to 50 minutes. The battery indicator conveniently shows you how much power there's left.

Make sure to recharge them in time so you can keep enjoying the effortless ease of i-move 2.5B.