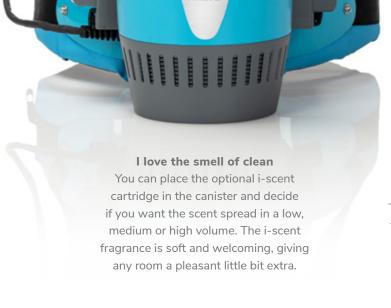

Smell you later

A fragrance

to love

Sometimes you have to stop to smell the roses. Value the world around you and enjoy the little things in life. For instance, appreciate a delicious smell that fills the room. With i-scent we introduce a soft, soothing fragrance that you can optionally add to the i-move 2.5B. Bonus: it's eco-friendly.

#### Greener

The optional i-scent cartridge releases an eco-friendly fragrance as spaces are being cleaned. The parts can easily be repaired or replaced in case of an accident, which results in a longer lifespan. The batteries can be recharged.