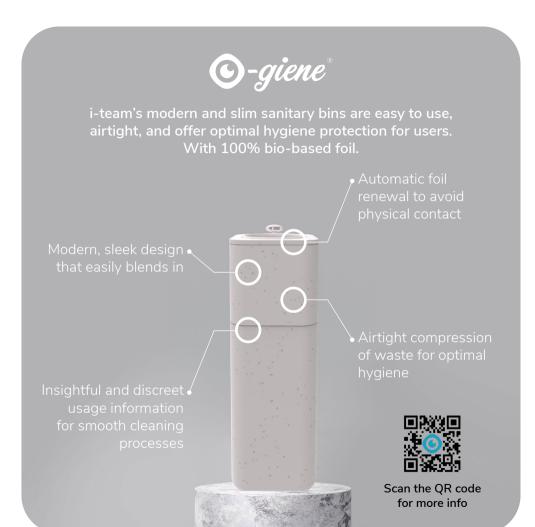

## greenei

- The i-giene has been made out of recycled plastics.
- The bags are made of a plant-based bioPE material for sustainable and an easier return to the earth.

- Immediate vacuum seal for **zero odor**
- More **sustainable method** of disposal for feminine hygiene products.
- Anti bacterial material and Touchless to reduce the spread of germs and viruses.
- Accurate sensor for efficient use of the disposal bag.
- Long battery life up to 30 days with heavy use.
- Post consumer **recycled materials**.
- Multiple color options.