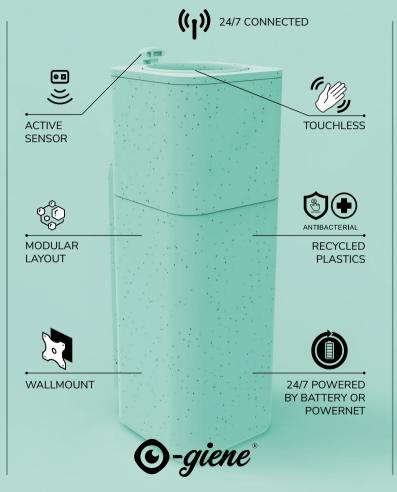

## greenei

- The i-giene has been made out of recycled plastics.
- The bags are made of a plant-based bioPE material for sustainable and an easier return to the earth.

- Immediate vacuum seal for **zero odor**
- More **sustainable method** of disposal for feminine hygiene products.
- Anti bacterial material and Touchless to reduce the spread of germs and viruses.
- Accurate sensor for efficient use of the disposal bag.
- Long battery life up to 30 days with heavy use.
- Post consumer **recycled materials**.
- Multiple color options.