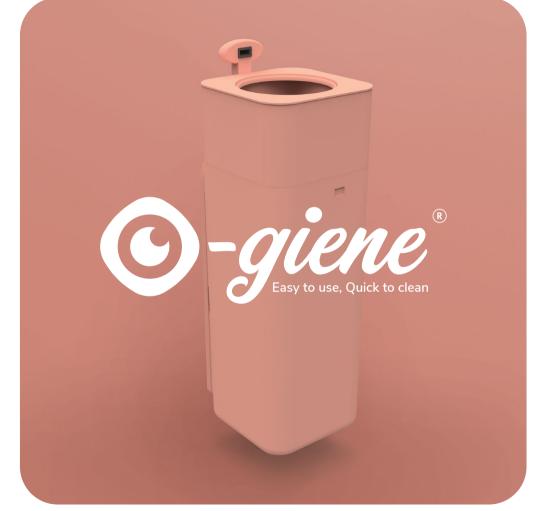

## greenei

- The i-giene has been made out of recycled plastics.
- The bags are made of a plant-based bioPE material for sustainable and an easier return to the earth.

- Immediate vacuum seal for **zero odor**
- More **sustainable method** of disposal for feminine hygiene products.
- Anti bacterial material and Touchless to reduce the spread of germs and viruses.
- Accurate sensor for efficient use of the disposal bag.
- Long battery life up to 30 days with heavy use.
- Post consumer **recycled materials**.
- Multiple color options.