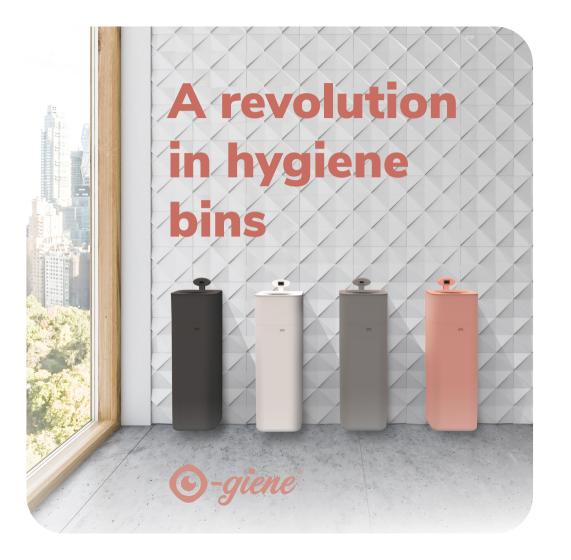

## greenei

- The i-giene has been made out of recycled plastics.
- The bags are made of a plant-based bioPE material for sustainable and an easier return to the earth.

- Immediate vacuum seal for **zero odor**
- More **sustainable method** of disposal for feminine hygiene products.
- Anti bacterial material and Touchless to reduce the spread of germs and viruses.
- Accurate sensor for efficient use of the disposal bag.
- Long battery life up to 30 days with heavy use.
- Post consumer **recycled materials**.
- Multiple color options.